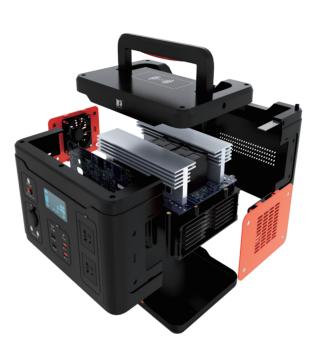

#### Intelligent BMS

Industry-leading automotive grade intelligent BMS system

### **Automotive-grade intelligent BMS system**

8 types of safety protection