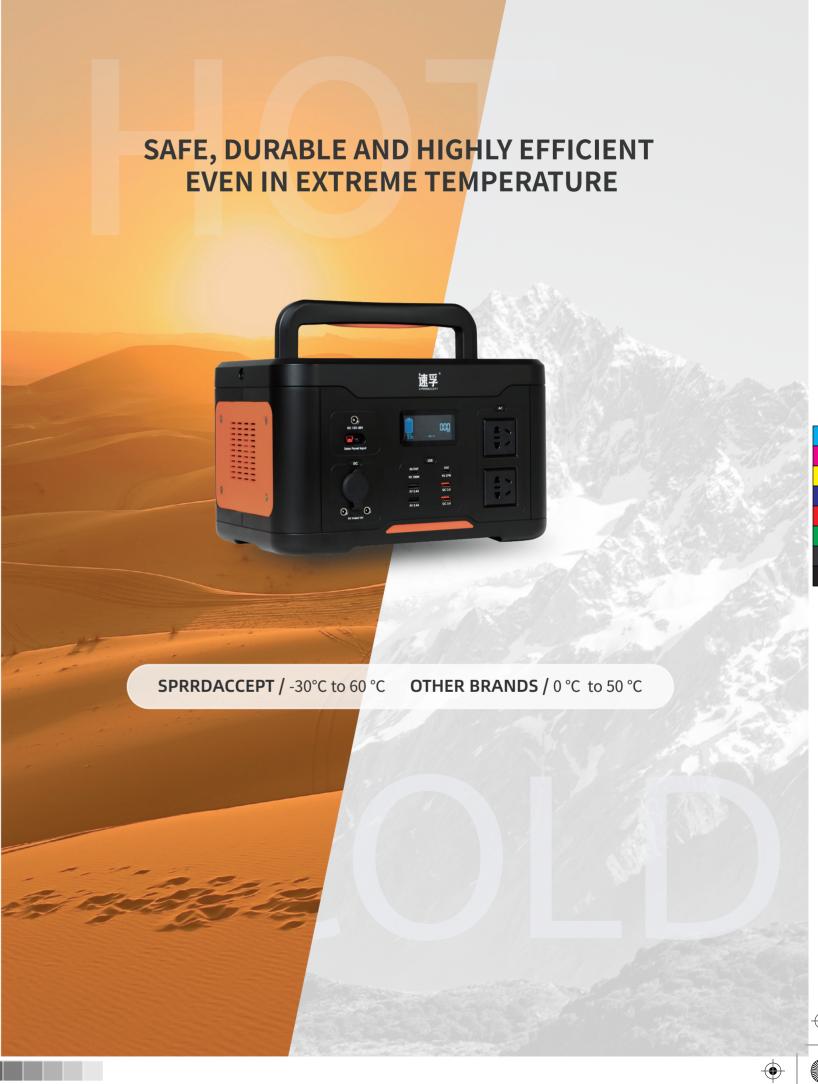

integrated wireless intelligent AI function BMS realizes the predictable active safety battery management big data sharing analysis

Strong low temperature performance

> · Able to perform at low temperature working normall at -30  $^{\circ}$ C.