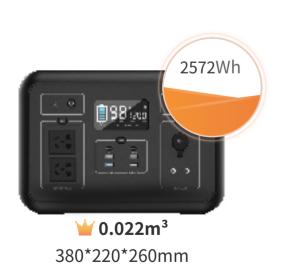

### **SAME VOLUME HIGHER CAPACITY**

The volume of SPRRDACCEPT portable power station(2572Wh) is 0.022m<sup>3</sup>, while the volume of other brand's (2048Wh) is 0.045m<sup>3</sup>

420\*280\*386mm