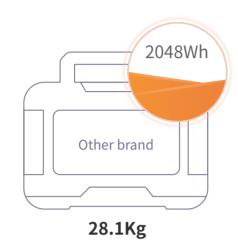

### **SAME WEIGHT HIGHER CAPACITY**

The weight of SPRRDACCEPT portable power station(2572Wh) is 17.05kg, while the weight of other brand's (2048Wh) is 28.1kg