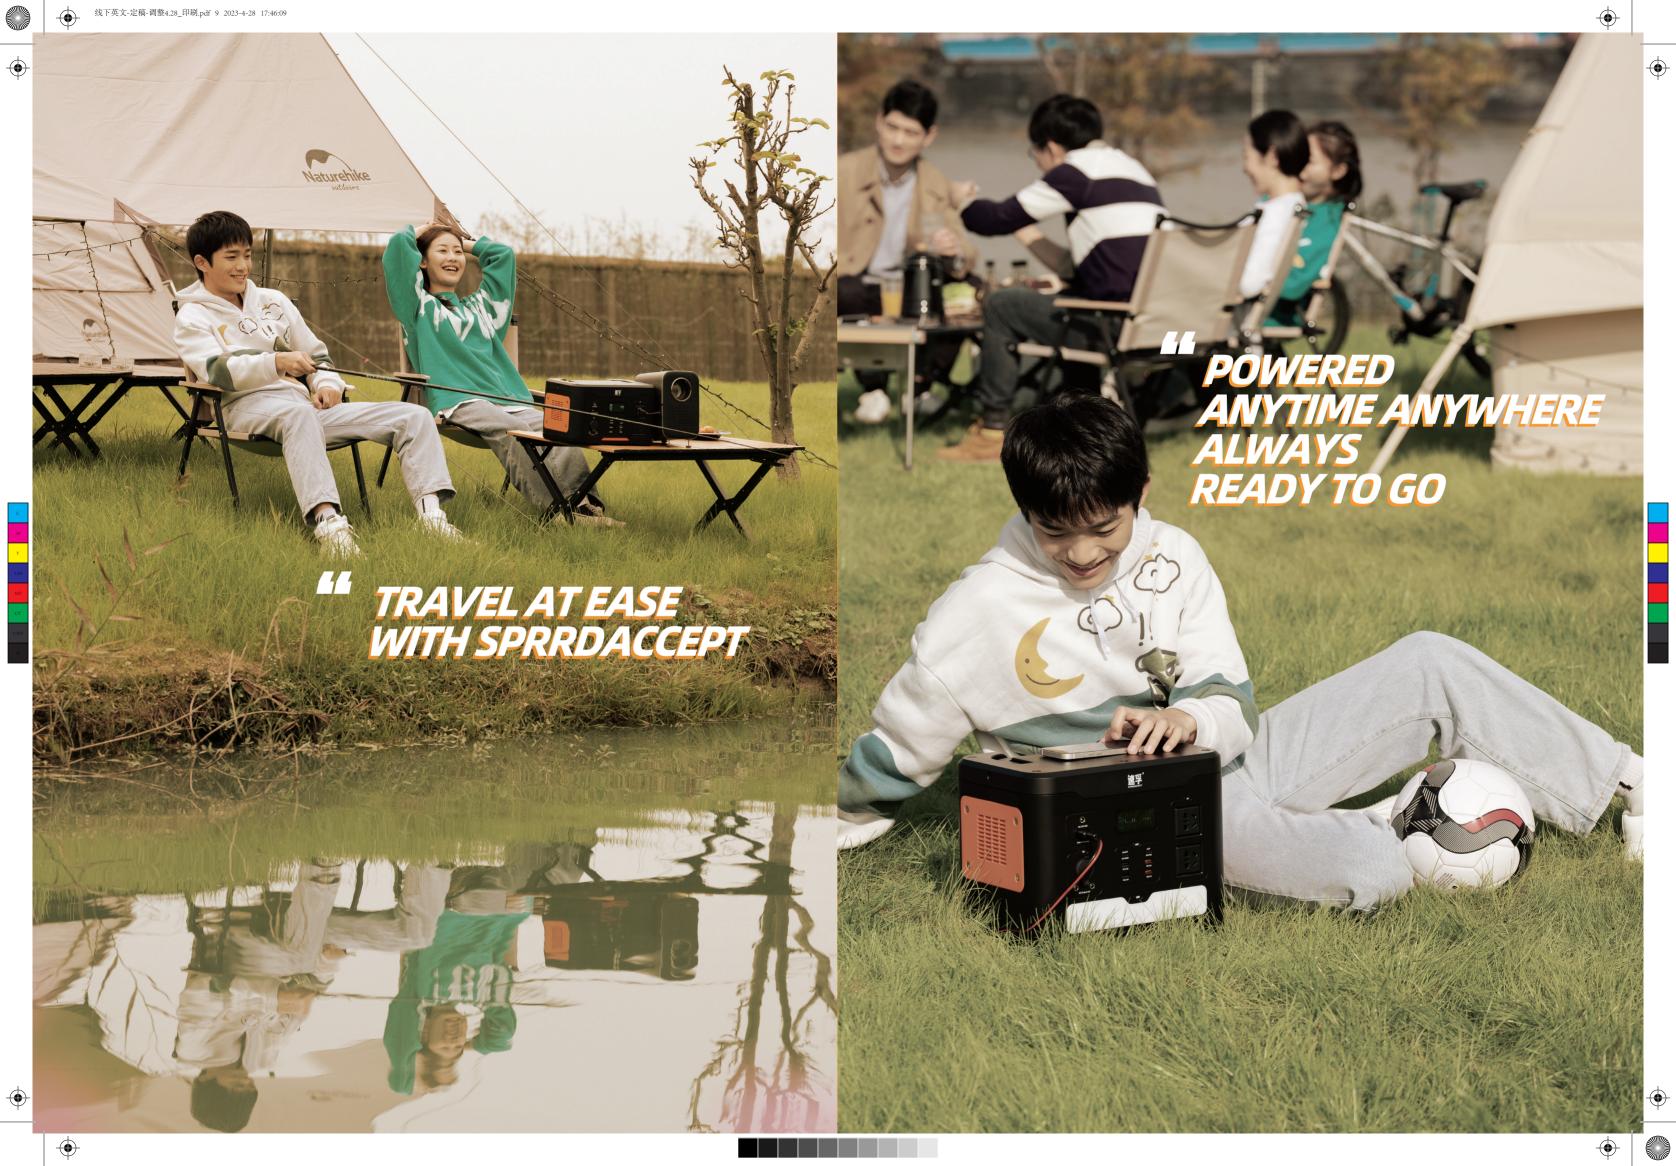

hile the weight of other brand's (2048Wh) is 28.1kg







### **SAME VOLUME HIGHER CAPACITY**

The volume of SPRRDACCEPT portable power station(2572Wh) is 0.022m<sup>3</sup>, while the volume of other brand's (2048Wh) is 0.045m<sup>3</sup>





420\*280\*386mm







# **PURE SINE WAVE OUTPUT**

With the same waveform as the mains, is adopted to protect the circuit environment and prevent equipment damage









# **VARIOUS APPLICATION SCENARIOS**

























### **POWER MULTI-DEVICE SIMULTANEOUSLY**

# Wireless Charging Port 速学 SPRROACCEPT AC Outlets\*2 CarPort\*1 •----DC.Ports\*2 USB- C Ports \*2 USB- A Ports \*4







### **FLEXIBLE CHARGING POWERED AT ALL TIMES**



The actual output types is based on the product

The actual output types is based on the product









•