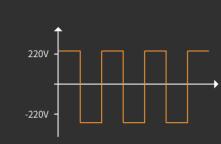

# **PURE SINE WAVE OUTPUT**

With the same waveform as the mains, is adopted to protect the circuit environment and prevent equipment damage