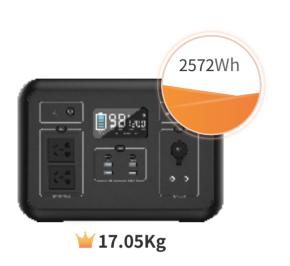

### **SAME WEIGHT HIGHER CAPACITY**

The weight of SPRRDACCEPT portable power station(2572Wh) is 17.05kg, while the weight of other brand's (2048Wh) is 28.1kg