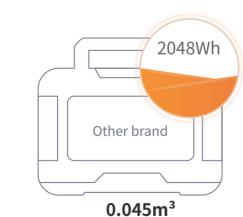

### **SAME VOLUME HIGHER CAPACITY**

The volume of SPRRDACCEPT portable power station(2572Wh) is 0.022m<sup>3</sup>, while the volume of other brand's (2048Wh) is 0.045m<sup>3</sup>

420\*280\*386mm