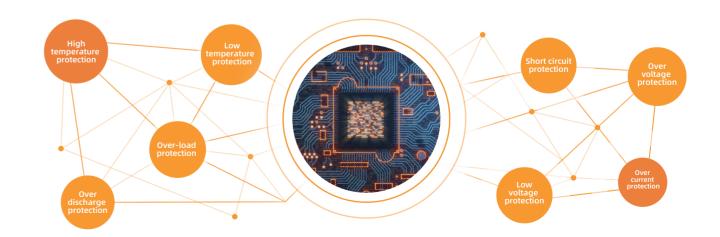

DOWED SOLUTIONS       |

POWERING INNOVATION FOR A WIN-WIN-WIN SUSTAINABILITY. **VALUE** 









# SAFETY OF ELECTRICITY

#### **Multiple safety certifications**

All-round guarantee of electricity safety



## **AUTOMOTIVE GRADE ELECTRICAL SAFETY**

#### **Product Certification**

Multiple international safety certifications, to protect product safety

















#### Intelligent BMS

Industry-leading automotive grade intelligent BMS system

#### Thermal Runaway

No fire within 24 hours after thermal runaway triggered

#### **Nail Penetration Test**

The battery cells have passed the 100% SOC nail penetration test

#### Automotive-grade battery cells

The cells are also used in global luxury car brands

### **Automotive-grade intelligent BMS system**

8 types of safety protection













### **SAME WEIGHT HIGHER CAPACITY**

The weight of SPRRDACCEPT portable power station(2572Wh) is 17.05kg, while the weight of other brand's (2048Wh) is 28.1kg







### **SAME VOLUME HIGHER CAPACITY**

The volume of SPRRDACCEPT portable power station(2572Wh) is 0.022m<sup>3</sup>, while the volume of other brand's (2048Wh) is 0.045m<sup>3</sup>





420\*280\*386mm







# **PURE SINE WAVE OUTPUT**

With the same waveform as the mains, is adopted to protect the circuit environment and prevent equipment damage









# **VARIOUS APPLICATION SCENARIOS**

























### **POWER MULTI-DEVICE SIMULTANEOUSLY**

# Wireless Charging Port 速学 SPRROACCEPT AC Outlets\*2 CarPort\*1 •----DC.Ports\*2 USB- C Ports \*2 USB- A Ports \*4







### **FLEXIBLE CHARGING POWERED AT